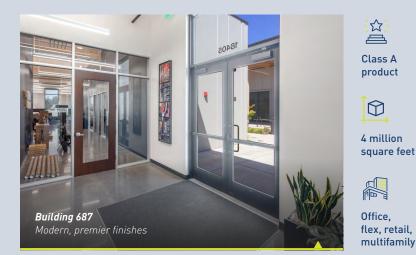

#### **BUILDING 687**

18405 SE MILL PLAIN BLVD, SUITE 170 VANCOUVER, WA 98683

## KEY **FEATURES**

Abundant natural light

Electric vehicle (EV) chargers

 $\dot{}$  Upgraded, modern finishes

Walking distance to an array of amenities

#### **CREATIVE OFFICE FOR LEASE**

### 6,674 sq. ft.

divisible to 3,331 sq. ft.