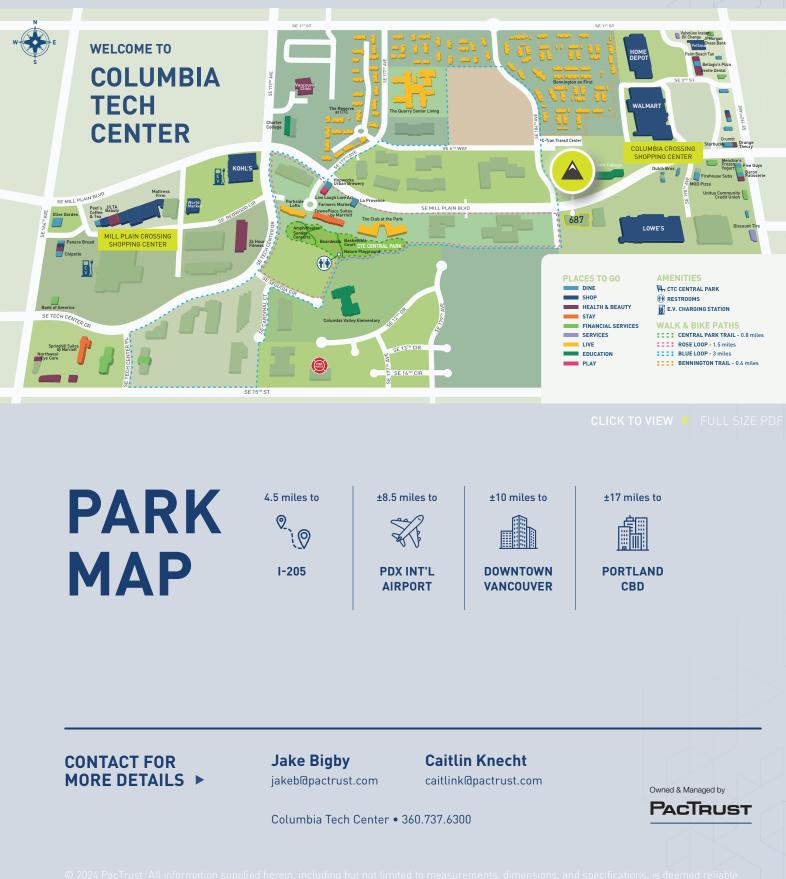

#### **CONTACT FOR** MORE DETAILS ►

**Jake Bigby** jakeb@pactrust.com **Caitlin Knecht** caitlink@pactrust.com

**Columbia Tech Center** 360.737.6300

#### LIVE, WORK, PLAY >

Welcome to Columbia Tech Center. We're excited you're here.

**Columbia Tech Center (CTC)** is a thriving master-planned community situated on nearly 500 acres and offers office, retail, flex/industrial space and multi-family homes.

Established in 1996, Columbia Tech Center continues to be one of Vancouver's premier business-friendly neighborhoods. With beautifully landscaped community spaces, pedestrian and bike paths, and convenient retail shops and restaurants, companies value having amenities their employees enjoy.

Clark County is one of the fastest growing regions in Washington state and in the Portland, Oregon metropolitan area. With easy access to Portland International Airport; and major north-south traffic via the I-5 and I-205 freeways, getting here is easy.

#### Nature + Play

CTC Central Park regularly hosts Farmer's Markets, movie nights, and Sunday Sounds concerts - ideal for your midday break or weekend activity.

#### **Every Destination**

CTC is home to an abundance of accessible shops, restaurants and services, satisfying any needs or cravings.

There are over 50 tax incentive programs available for businesses in Washington including no corporate or personal income tax.