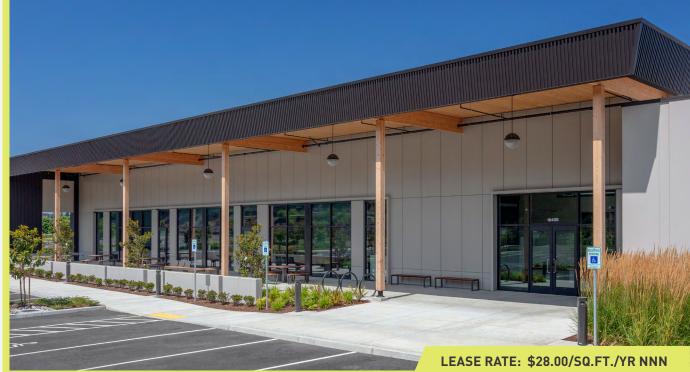

#### 6,674 SQ. FT. (DIVISIBLE) ►

#### **CREATIVE OFFICE FOR LEASE**

### 6,674 sq. ft.

divisible to 3,331 sq. ft.