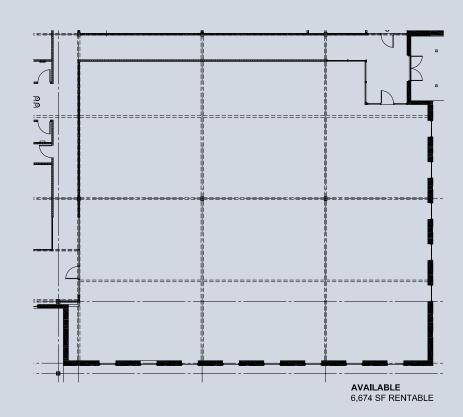

www.columbiatechcenter.com

## COLUMBIA TECH CENTER

#### 6,674 SQ. FT. (DIVISIBLE) ►

#### **BUILDING 687**

18405 SE MILL PLAIN BLVD, SUITE 170 VANCOUVER, WA 98683



## KEY **FEATURES**



Abundant natural light



Electric vehicle (EV) chargers



 $\dot{}$  Upgraded, modern finishes



Walking distance to an array of amenities

#### **CONTACT FOR** MORE DETAILS ►

**Jake Bigby** jakeb@pactrust.com **Caitlin Knecht** caitlink@pactrust.com

**Columbia Tech Center** 360.737.6300

#### **CREATIVE OFFICE FOR LEASE**





### 6,674 sq. ft.

divisible to 3,331 sq. ft.





#### Building 687 18405 SE Mill Plain Blvd, Suite 170 Vancouver, WA 98683

Jake Bigby jakeb@pactrust.com

Caitlin Knecht

caitlink@pactrust.com

Columbia Tech Center 360.737.6300

www.columbiatechcenter.com

# BUSINESS AND LIFE ELEVATED

#### LIVE, WORK, PLAY >

Welcome to Columbia Tech Center. We're excited you're here.



**Columbia Tech Center (CTC)** is a thriving master-planned community situated on nearly 500 acres and offers office, retail, flex/industrial space and multi-family homes.

Established in 1996, Columbia Tech Center continues to be one of Vancouver's premier business-friendly neighborhoods. With beautifully landscaped community spaces, pedestrian and bike paths, and convenient retail shops and restaurants, companies value having amenities their employees enjoy.

Clar